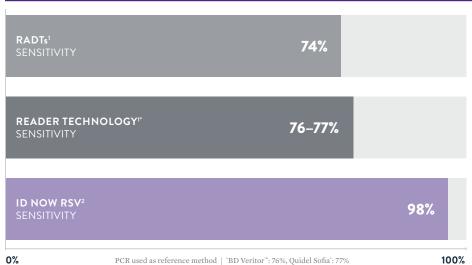

#### PERFORMANCE - SUPERIOR SENSITIVITY ENHANCES CLINICAL CONFIDENCE

- Detects up to 25% more true positives than RADTs<sup>1,2</sup>
- · Reduces unnecessary antibiotic usage
- · Optimizes infection control

### ID NOW RSV VS. PCR<sup>2</sup>