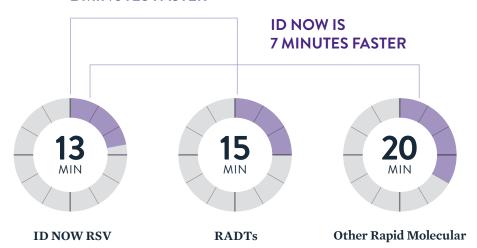

### <u>SPEED – THE FASTEST MOLECULAR RSV TEST FOR EXPEDITING WORKFLOW</u>

## ID NOW IS 2 MINUTES FASTER